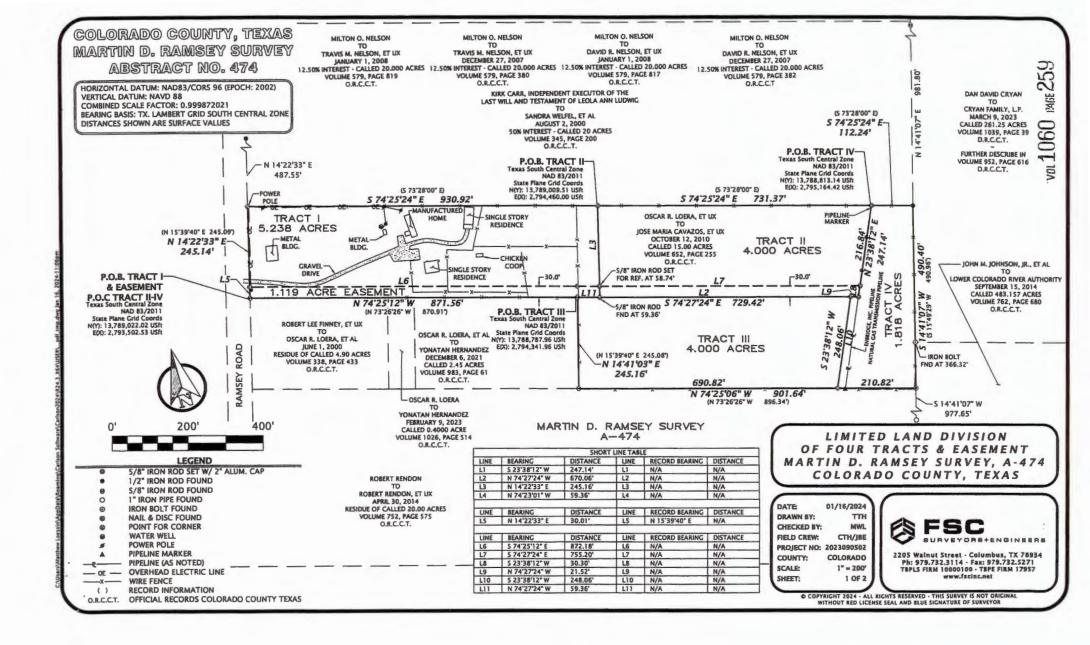

#### COMMISSIONER'S COURT REGULAR MEETING

March 25, 2024

- \_12. Application for Limited Land Division submitted by Blanca Mejia Cavazos to subdivide 9.818 acres out of a 15.00 acre tract of land located in the Martin D. Ramsey Survey, Abstract No. 474, Precinct No. 4. (Gertson)
- \_13. Set the date for a public hearing on establishing a 40 MPH speed limit on the following county roads in Precinct No. 2, and authorize notice to be published pursuant to Section 251.152 of the Texas Transportation Code:
  - a. County Road 200, from County Road 202 intersection to Fayette County line.
  - b. County Road 201, from Highway 90 intersection to Fayette County line.
  - c. All of County Road 204.
  - d. All of County Road 220. (Brandt)
- \_14. S&S Irrigation, Inc.'s request to release Check No. 21942 (posted in lieu of a performance bond) covering San Felipe Road, Precinct No. 3. (Neuendorff)
- \_15. EOG Resources, Inc.'s request to release Superheavy or Oversize Permit Bond No. SUR0042309 covering McElroy Lane, Stokes Road and Wilde Road, Precinct No. 3. (Neuendorff)
- \_16. Authorize Commissioner Gertson to finalize right-of-way acquisition, utility relocation, and all other related matters for Drymalla Road at Church Creek Bridge Project CSJ 0913-26-067. (Gertson)
- \_17. Approval of 2024 annual memberships and payment of membership dues to:
  - 1. County Judges and Commissioners Association of Texas in the amount of \$2,160.00.
  - 2. Houston-Galveston Area Council (H-GAC) in the amount of \$822.28.
- \_18. CLOSED MEETING: Pursuant to Texas Government Code, Title 5, Subchapter D, Section 551.071, to conduct a private consultation with the County's attorney regarding correspondence from the U.S. Department of Justice concerning Investigation No. 204-74-387.
- \_19. **OPEN MEETING:** Pursuant to Texas Government Code, Title 5, Subchapter D, Section 551.102, to take final action, decision, or vote, if final action, decision, or vote is necessary, on the matter(s) deliberated in the closed meeting of Colorado County Commissioners Court.
- \_20. Texas Association of Counties County Information Resources Agency (TAC CIRA) updated Services Agreement for website hosting and annual website fees. (Schneider)
- \_21. Contract with CivicPlus to offer website accessibility monitoring and reviewing capabilities. (Schneider)
- \_22. Consent items:
  - January 2024 employee count and letter of certification submitted by Great Southern Wood Columbus, Inc. as required by Tax Abatement Agreement.
  - b. Continuation Certificate for Superheavy or Oversize Permit Bond No. SU1181370 posted by Wagner Oil Company (4/25/2024-4/25/2025).
  - c. Superheavy or Oversize Permit Bond No. 107993696 with Increase Rider posted by EOG Resources, Inc., covering McElroy Lane, Stokes Road and Wilde Road, Precinct No. 3.
  - d. Certificate of Liability Insurance posted by:
    - 1. Sundown Energy, LP (3/1/2024-3/1/2025).
    - 2. Frank Surveying DBA FSC Inc. (2/28/2024-2/28/2025).
  - e. Completion of CJIS Certification for Charles Schneider.
  - f. Certification of Continuing Education:
    - 1. Doug Wessels- 2024 VG Young School for County Commissioners Court 16 hours.
    - 2. Ryan Brandt- 2024 VG Young School for County Commissioners Court 14 hours.