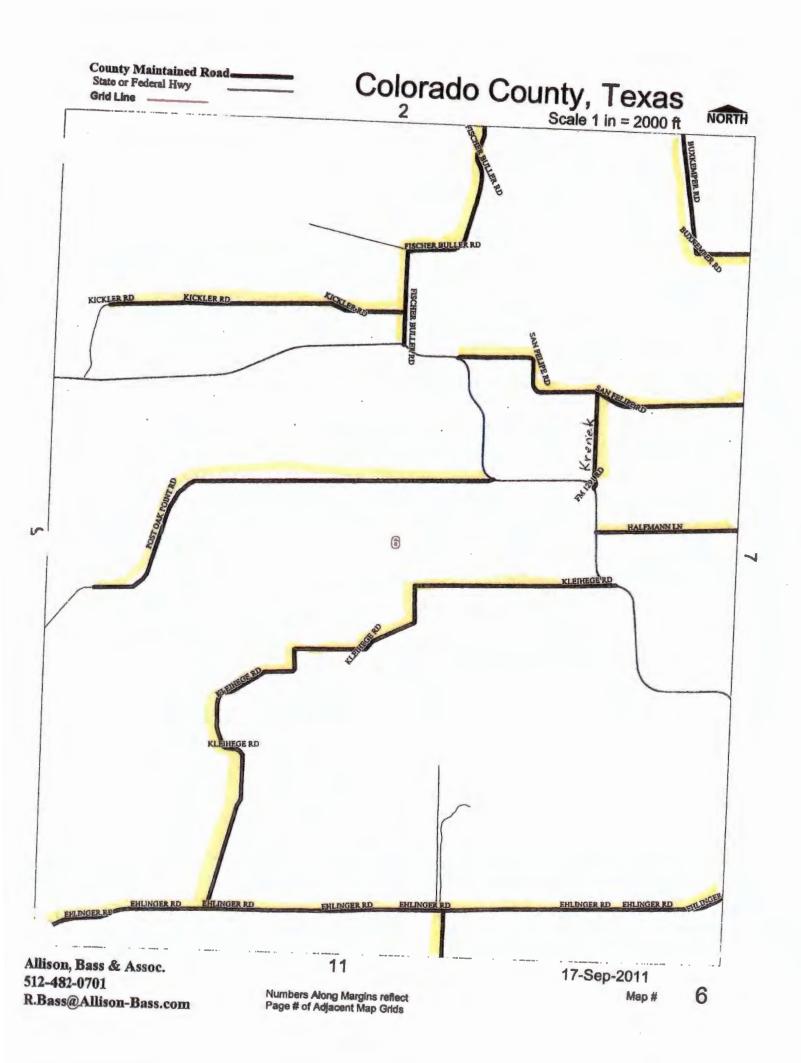

#### DELIBERATE AND CONSIDER ACTION ON THE FOLLOWING ITEMS:

| 1.  | Pledge of Allegiance to the American Flag and the Texas Flag.                                                                                                                                                                                      |
|-----|----------------------------------------------------------------------------------------------------------------------------------------------------------------------------------------------------------------------------------------------------|
| 2.  | Agenda as posted.                                                                                                                                                                                                                                  |
| 3.  | Public comments.                                                                                                                                                                                                                                   |
| 4.  | 9:00 AM- Public Hearing pursuant to §251.152 of the Texas Transportation Code to receive public comment regarding a proposal to establish a 30 MPH speed limit on all of Kleihege Road from FM 1291 to Ehlinger Road, Precinct No. 3. (Neuendorff) |
| 5.  | Establishing a 30 MPH speed limit on all of Kleihege Road from FM 1291 to Ehlinger Road, Precinct No. 3. (Neuendorff)                                                                                                                              |
| 6.  | Resolution of Respect for David Kotzebue, former Colorado County 911 Rural Addressing Coordinator.                                                                                                                                                 |
| _7. | Proclamation recognizing April 2024 as Fair Housing Month in Colorado County.                                                                                                                                                                      |
| 8.  | Presentation from the Wellness Council in partnership with TAMU School of Public Health on the launching of the Housing & Transportation Needs Assessment for Colorado County.                                                                     |
| 9.  | Designating use of office space for Texas Parks and Wildlife at the county building located at 316 Spring Street in Columbus. (Prause)                                                                                                             |
|     |                                                                                                                                                                                                                                                    |

#### March 25, 2024

\_4. 9:00 AM- Public Hearing pursuant to §251.152 of the Texas Transportation Code to receive public comment regarding a proposal to establish a 30 MPH speed limit on all of Kleihege Road from FM 1291 to Ehlinger Road, Precinct No. 3. (Neuendorff)

9:03 A.M. Public Hearing Opened

9:04 A.M. Public Hearing Closed

Establishing a 30 MPH speed limit on all of Kleihege Road from FM 1291 to Ehlinger Road, Precinct \_\_\_5. No. 3. (Neuendorff)

Motion by Commissioner Neuendorff to establish a 30 MPH speed limit on all of Kleihege Road from FM 1291 to Ehlinger Road, Precinct No. 3; seconded by Commissioner Gertson; 5 ayes 0 nays; motion carried; it was so ordered.

#### NOTICE OF PUBLIC HEARING

The Commissioners Court of Colorado County, Texas will hold a public hearing pursuant to Texas Transportation Code §251.152 to receive public comment regarding a proposal to establish a 30 MPH (mile per hour) speed limit on all of Kleihege Road from FM 1291 to Ehlinger Road, in Precinct No. 3, Colorado County. The public hearing will be held at the Commissioners Court Regular Meeting on March 25, 2024 at 9:00 a.m. at the Colorado County Courthouse, County Courtroom, 400 Spring Street, Columbus, Texas 78934.